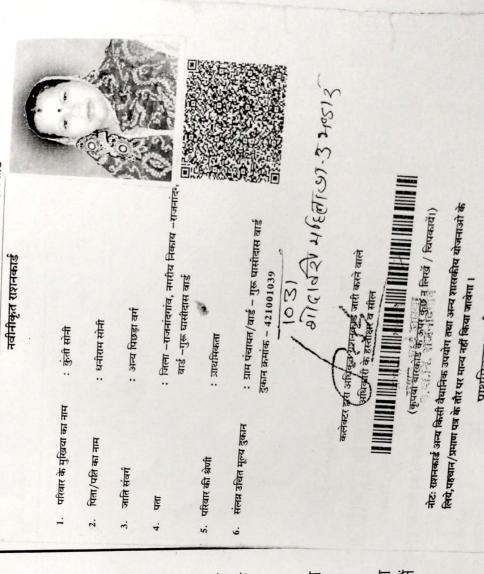

प्राथमिकता कार्ड

क्रमांक:

42010101411363

वितरण २०१२ एवं छत्तीसगढ़ सार्वजनिक वितरण

वयंत्रण) आदेश 2004 के अंतर्गत जारी खाद्य अधिकार पुस्तिका

### नवीनीकृत राशनकार्ड

परिवार के मुखिया का नाम

: कुमारीबाई

पिता/पति का नाम

: बंशी लाल सिन्हा

। जाति संवर्ग

: अन्य पिछड़ा वर्ग

पता

: जिला -राजनांदगांव, नगरीय निकाय -राजनांदगांव

वार्ड -इंदिरा वार्ड

परिवार की श्रेणी

: प्राथमिकता

6. संलग्न उचित मूल्य दुकान

: ग्राम पंचायत/वार्ड - झूलेलाल वार्ड / पदानाम / गो.नं

दुकान क्रमांक - 421001033

होलोग्राम

कलेक्टर द्वारा अधिकृत राष्ट्रानकार्ड जारी करने वाले अधिकारी के हस्ताक्षर व सील

(कृपया बारकोड के ऊपर कुछ न लिखें / चिपकायें।)

गोटः राशनकार्ड अन्य किसी वैधानिक उपयोग तथा अन्य शासकीय योजनाओ के लेये,पहचान/प्रमाण पत्र के तौर पर मान्य नहीं किया जावेगा।