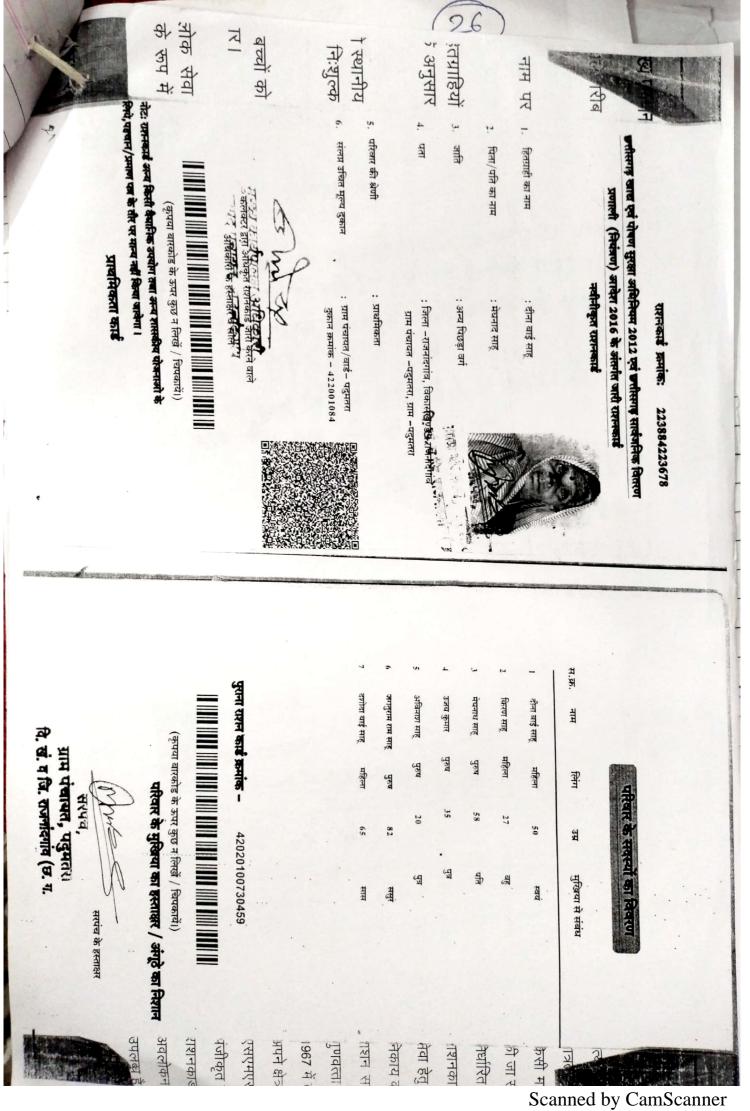

# छत्तीसगढ़ खाद्य एवं पोषण सुरक्षा अधिनियम, 2012 के मुख्य प्रावधान

राशनकार्य क्रमांकः

223889733070

 राशनकार्ड अन्त्योदय परिवारों, प्राथमिकता वाले गरीब परिवारों एवं सामान्य परिवारों को जारी होगा।

 राशनकार्ड परिवार की महिला मुखिया के नाम पर जारी होगा।

 मुख्यमंत्री खाद्यान्न सहायता योजना के हितग्राहियों को राज्य सरकार द्वारा निर्धारित पात्रता के अनुसार पूर्व में जारी राशनकार्ड यथावत् बने रहेंगे।

 छः माह से छः वर्ष तक की आयु के बच्चों को स्थानीय आंगनबाड़ी के माध्यम से आयु अनुसार निःशुल्क भोजन का अधिकार।

संलग्न उचित मूल्य दुकान

ग्राम पंचायत/वार्ड- बोरी दुकान क्रमांक - 422001087

 छः वर्ष से चौदह वर्ष तक के आयु समूह के बच्चों को शाला में निःशुल्क मध्यान्ह भोजन का अधिकार।

6. राशन प्राप्त करने की सेवा छत्तीसगढ़ लोक सेवा गारंटी अधिनियम, 2011 के अंतर्गत सेवा के रूप में शामिल।

रिफाइण्ड आयोडाइज्ड नमक का सेवन करें और स्वस्थ रहें"

ज्लीसगढ़ खाद्य एवं पोषण सुरक्षा अधिनियम 2012 एवं ज्लीसगढ़ सार्वजनिक वितरण प्रणाली (नियंत्रण) आयेश 2016 के अंतर्गत जारी रक्षां नवीनीकृत राशनकार्ड

क्लेक्टर द्वारा अधिकृत राशनकार्ड जारी करने वाले अधिकारी के हस्ताक्षर व सील

# 

(कृपया बारकोड के ऊपर कुछ न लिखें / चिपकायें।)

नेटः राहनकार्यं अन्य किसी वैचानिक उपयोग तथा अन्य शासकीय योजनाओं के स्मिने,पश्चान/प्रमाण पत्र के तीर पर मान्य नहीं किया जातेगा ।

प्राथमिकता काउ

 राशनकार्ड अन्त्योदय परिवारों, प्राथमिकता वाले गरीब परिवारों एवं सामान्य परिवारों को जारी होगा।  राशनकार्ड परिवार की महिला मुखिया के नाम पर जारी होगा।  मुख्यमंत्री खाद्यान्न सहायता योजना के हितग्राहियों को राज्य सरकार द्वारा निर्धारित पात्रता के अनुसार पूर्व में जारी राशनकार्ड यथावत् बने रहेंगे।  छः माह से छः वर्ष तक की आयु के बच्चों को स्थानीय आंगनबाड़ी के माध्यम से आयु अनुसार निःशुल्क मोजन का अधिकार।  छः वर्ष से चौदह वर्ष तक के आयु समूह के बच्चों को शाला में निःशुल्क मध्यान्ह भोजन का अधिकार।  राशन प्राप्त करने की सेवा छत्तीसगढ़ लोक सेवा गारंटी अधिनियम, 2011 के अंतर्गत सेवा के रूप में शामिल। 'रिफाइण्ड आयोडाइज़्ड नमक का सेवन करें और स्वस्थ रहें'