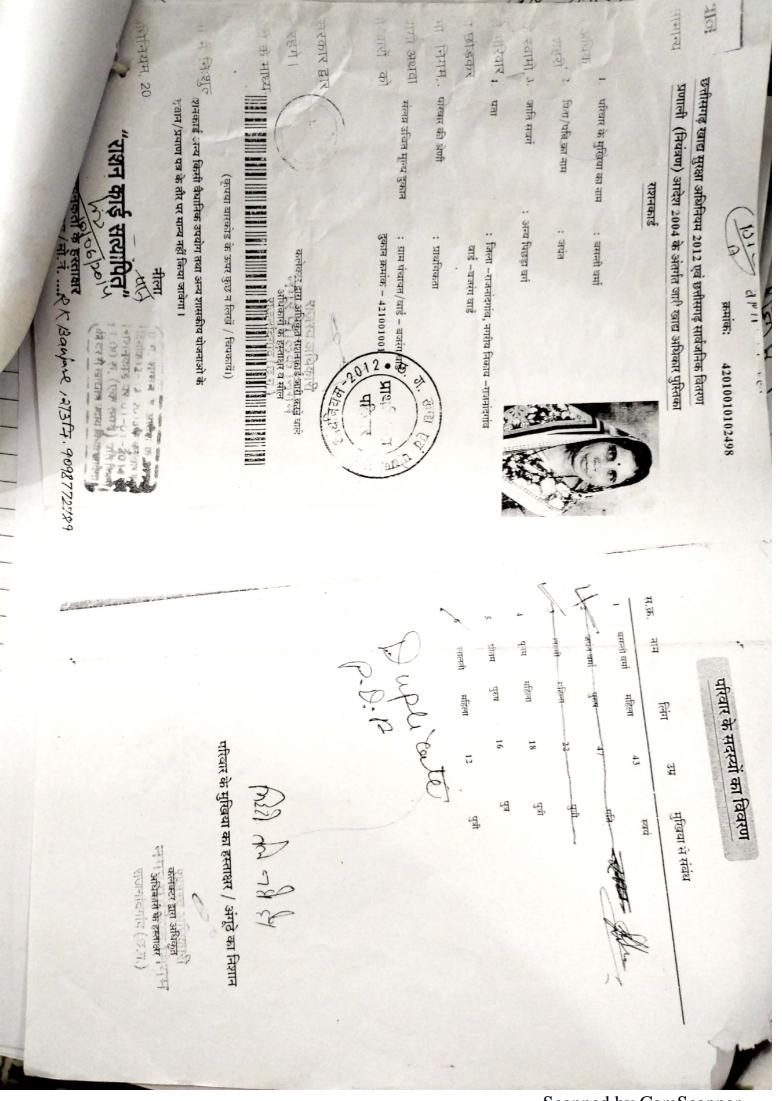

## छत्तीसगढ़ खाद्य एवं पोषण सुरक्षा अधिनियम, 2012 के मुख्य प्रावधान

जगीसगढ़ खाद्य एवं पोषण सुरक्षा अधिनियम 2012 एवं जनीसगढ़ सार्वजनिक वितरण

प्रणाली (नियंत्रण) आदेश 2016 के अंतर्गत जारी राशनकार्य

ग्वीनीकृत राशनकार्ध

223882489669

राशनकाई क्रमांकः

1. राशनकार्ड अन्त्योदय परिवारों, प्राथमिकता वाले गरीब परिवारों एवं सामान्य परिवारों को जारी होगा।

राशनकार्ड परिवार की महिला मुखिया के नाम पर जारी होगा।

को राज्य सरकार द्वारा निर्धारित पात्रता के अनुसार मुख्यमंत्री खाद्यान्न सहायता योजना के हितग्राहियों पूर्व में जारी राशनकार्ड यथावत् बने रहेंगे। 3

आंगनबाड़ी के माध्यम से आयु अनुसार नि:शुल्क छ: माह से छ: वर्ष तक की आयु के बच्चों को स्थानीय भोजन का अधिकार। छः वर्ष से चौदह वर्ष तक के आयु समूह के बच्चों को शाला में नि:युत्क मध्यान्ह भोजन का अधिकार। 5

गाएंटी आधानिया, 2011 के अंतर्गत सेवा के रूप में राशन प्राप्त करने की सेवा छत्तीसगढ़ लोक सेवा शामिल। 9

'रिफाइण्ड आयोडाइज्ड नमक का सेवन करें और स्वस्थ रहे'

: गुलापा बाई

हितप्राही का नाम

: संतोष वर्मा

पिता/पति का नाम

3. जाति

dall

: अन्य पिछड़ा वर्ग

: जिला -राजनांदगांव, विकासखण्ड -खराग ग्राम पंचायत -अतरिया, ग्राम -अतरिया

: प्राथमिकता

परिवार की श्रेणी

संलग्न उचित मूल्य दुकान

दुकान क्रमांक - 422005082 : ग्राम पंचायत/वार्ड- अतिरया

एएनकाई अन्य किसी वैचानिक उपयोग तथा अन्य शासकीय योषनाजो के (कृपया बास्कोड के ऊपर कुछ न लिखें / चिपकायें।) ,पहचम/प्रमाण पत्र के तीर पर मान्य नहीं किया जादेगा। 

मुख्य कार्यपातन आधिकारी कलेक्टर द्वारा अधिकत राज्यकार्ड मारी कर्न माने अधिकारी क हस्ताक्षर व सील

प्राथमिकता कार्ड

क्रमांक:

42010101411363

वितरण २०१२ एवं छत्तीसगढ़ सार्वजनिक वितरण

वयंत्रण) आदेश 2004 के अंतर्गत जारी खाद्य अधिकार पुस्तिका