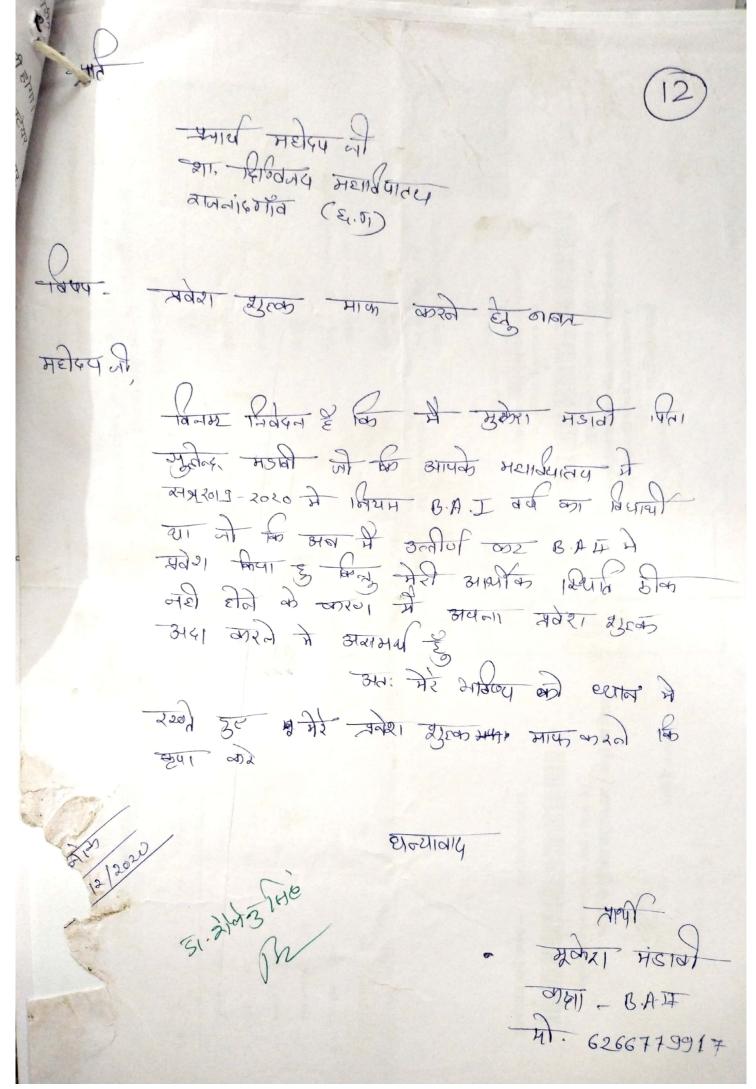

"रिफाइण्ड आयोडाइज़्ड नमक का सेवन करें और स्वस्थ रहें"

श्रीमान प्राचार्य महाद्यजी, शा दिश्विजय स्वशासी स्नातकीत्तर् महाविद्यालय्. राजनाद्वाव (द्याव्या)

निवय १ - प्रवेश ३५०० माफ करवाने बाव्त ।

महोदय जी, आपये सविनय निवेदन है कि मैं आशिद छमार मंडले, आ॰ दरीलाल मंडले आपकी संश्वा में ए॰ए॰ द्रवितीय सेमेस्टर उत्तीण कर लिया हूं। अल मुझे अएम॰ए॰ अतिम (इतिहास) में चेवश हेनु अ प्रवेश मुल्ड हैने के लिए असमर्थ हूं। मेरें आर्थिक स्थिति हीक मही होने के कारण में जवश मुल्क देन में असमर्थ हूं।

अतः आप स्वामी विवेठानेद समिति से मेरा पवेश अल्फ माफ करने की अपार द्या करें।

प्रवेश अल्क माफ करने की अपार द्या करें। प्राथि अपका आज्ञा कारी शिष्य

आशिद कुमार मेंडले

एम.ए. अतिम (इतिराख)

Alle