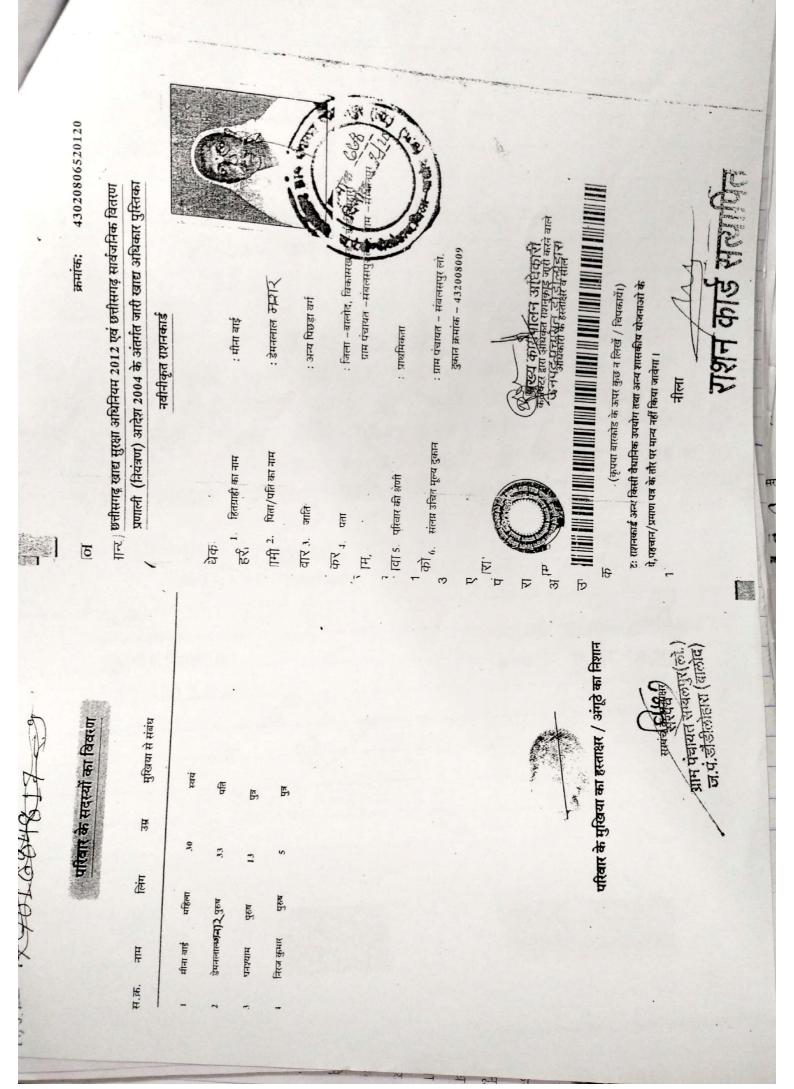

।

प्राथमिकता कार्ड



Scanned by CamScanner



प्राचार्य महोदया जी भा विद्यात ( राजनांदगांव ६ ग)

विषय १ - शलक माफ हेन अविदन पत्र

महोदया में ग्राम देहानपररी की बहने वाली हूं, में आगे भी पढ़ाई करना पाहती हु, भीर M.A (अधम) में प्रवेश लेगा पाहती है। पर मेरी खराब आधिक विश्वी होने के कारण में शाला 250 मही दे पा वही हैं, अतः आपरे भिवेदन है कि आप मेरी .

शाला अल्ड माफ उरने की हपा करे।

डा.क्षेत्रसिंह विवक्तवंद्रमर्ड



Scanned by CamScanner



## कार्यालय ग्राम पंचायत सम्बलपुर (लो.) पं

नमपद पंचायत डौण्डीलोहारा,जिला-बालोद (छ.ग.)

AHA ..... 1. 3) 124010 | BPL /2003-03 | QU XU17-18 | HOUSE HAD. 18/12/2017

अती धीरेयग्रास्क्राप्त्र

3मर्डेष्ठग डिमन लाल केषुत्र स्वन्त्रभामपरेल केमाम्से भित्रमणाकार्य हेल्डमारी कियाडाकार्टी -

यह अकारा प्राप्त है।

शाम पंचायतं सम्बद्धार (लो.) ए. पं. संस्थित (लालोप)





# छत्तीसगढ़ खाद्य एवं पोषण सुरक्षा अधिनियम, 2012 के मुख्य प्रावधान

राशनकार्य क्रमांकः

223889733070

 राशनकार्ड अन्त्योदय परिवारों, प्राथमिकता वाले गरीब परिवारों एवं सामान्य परिवारों को जारी होगा।

 राशनकार्ड परिवार की महिला मुखिया के नाम पर जारी होगा।

 मुख्यमंत्री खाद्यान्न सहायता योजना के हितग्राहियों को राज्य सरकार द्वारा निर्धारित पात्रता के अनुसार पूर्व में जारी राशनकार्ड यथावत् बने रहेंगे।

 छः माह से छः वर्ष तक की आयु के बच्चों को स्थानीय आंगनबाड़ी के माध्यम से आयु अनुसार निःशुल्क भोजन का अधिकार।

संलग्न उचित मूल्य दुकान

ग्राम पंचायत/वार्ड- बोरी दुकान क्रमांक - 422001087

 छः वर्ष से चौदह वर्ष तक के आयु समूह के बच्चों को शाला में निःशुल्क मध्यान्ह भोजन का अधिकार।

6. राशन प्राप्त करने की सेवा छत्तीसगढ़ लोक सेवा गारंटी अधिनियम, 2011 के अंतर्गत सेवा के रूप में शामिल।

रिफाइण्ड