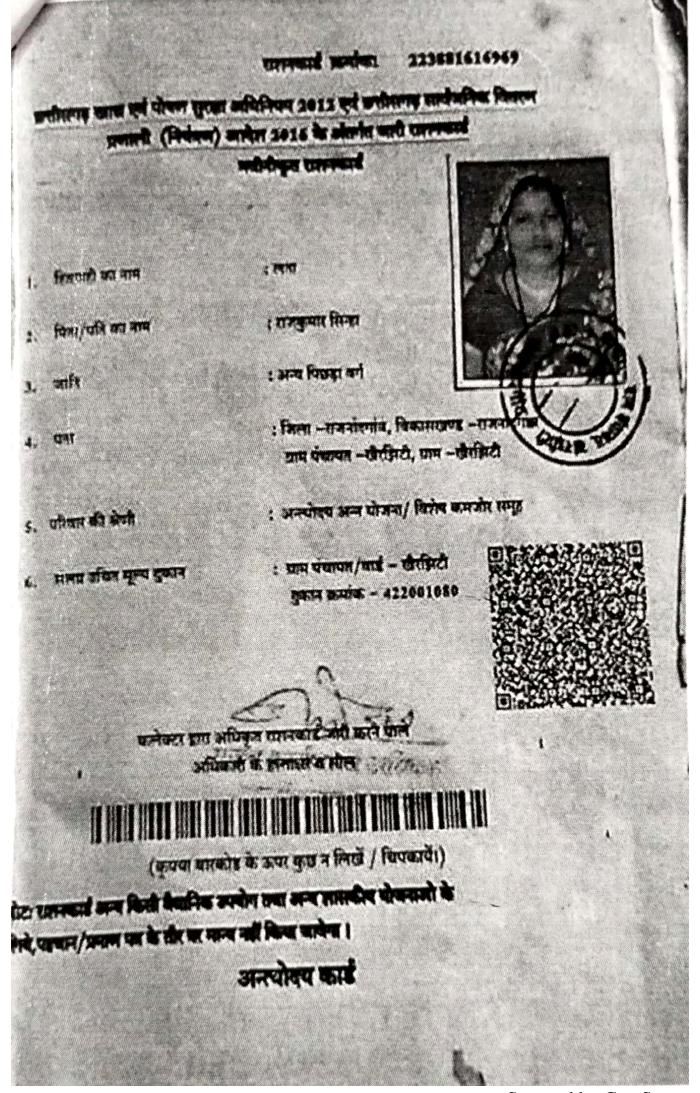

## छत्तीसगढ़ खाद्य एवं पोषण सुरक्षा अधिनियम, 2012 के मुख्य प्रावधान

जगीसगढ़ खाद्य एवं पोषण सुरक्षा अधिनियम 2012 एवं जनीसगढ़ सार्वजनिक वितरण

प्रणाली (नियंत्रण) आदेश 2016 के अंतर्गत जारी राशनकार्य

ग्वीनीकृत राशनकार्ध

223882489669

राशनकाई क्रमांकः

1. राशनकार्ड अन्त्योदय परिवारों, प्राथमिकता वाले गरीब परिवारों एवं सामान्य परिवारों को जारी होगा।

राशनकार्ड परिवार की महिला मुखिया के नाम पर जारी होगा।

को राज्य सरकार द्वारा निर्धारित पात्रता के अनुसार मुख्यमंत्री खाद्यान्न सहायता योजना के हितग्राहियों पूर्व में जारी राशनकार्ड यथावत् बने रहेंगे। 3

आंगनबाड़ी के माध्यम से आयु अनुसार नि:शुल्क छ: माह से छ: वर्ष तक की आयु के बच्चों को स्थानीय भोजन का अधिकार। छः वर्ष से चौदह वर्ष तक के आयु समूह के बच्चों को शाला में नि:युत्क मध्यान्ह भोजन का अधिकार। 5

गाएंटी आधानिया, 2011 के अंतर्गत सेवा के रूप में राशन प्राप्त करने की सेवा छत्तीसगढ़ लोक सेवा शामिल। 9

'रिफाइण्ड आयोडाइज्ड नमक का सेवन करें और स्वस्थ रहे'

: गुलापा बाई

हितप्राही का नाम

: संतोष वर्मा

पिता/पति का नाम

3. जाति

dall

: अन्य पिछड़ा वर्ग

: जिला -राजनांदगांव, विकासखण्ड -खराग ग्राम पंचायत -अतरिया, ग्राम -अतरिया

: प्राथमिकता

परिवार की श्रेणी

संलग्न उचित मूल्य दुकान

दुकान क्रमांक - 422005082 : ग्राम पंचायत/वार्ड- अतिरया

एएनकाई अन्य किसी वैचानिक उपयोग तथा अन्य शासकीय योषनाजो के (कृपया बास्कोड के ऊपर कुछ न लिखें / चिपकायें।) ,पहचम/प्रमाण पत्र के तीर पर मान्य नहीं किया जादेगा। 

मुख्य कार्यपातन आधिकारी कलेक्टर द्वारा अधिकत राज्यकार्ड मारी कर्न माने अधिकारी क हस्ताक्षर व सील