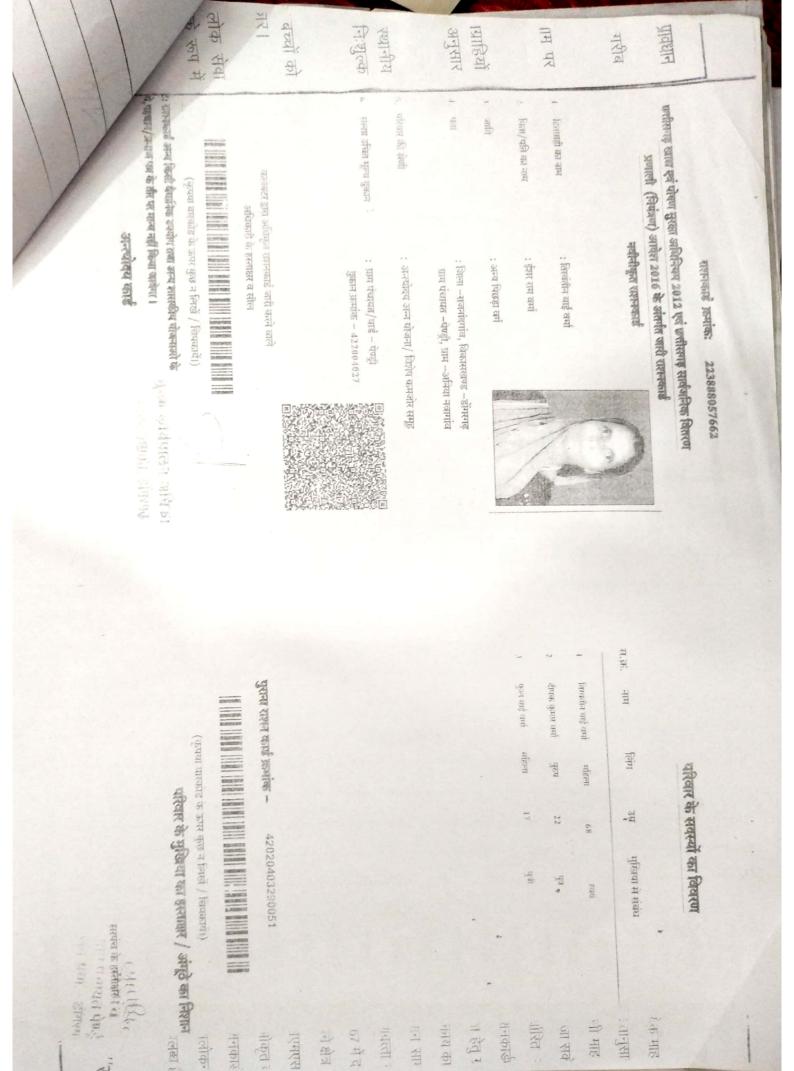

## छत्तीसगढ़ खाद्य एवं पोषण सुरक्षा अधिनियम, 2012 के मुख्य प्रावधान

जगीसगढ़ खाद्य एवं पोषण सुरक्षा अधिनियम 2012 एवं जनीसगढ़ सार्वजनिक वितरण

प्रणाली (नियंत्रण) आदेश 2016 के अंतर्गत जारी राशनकार्य

ग्वीनीकृत राशनकार्ध

223882489669

राशनकाई क्रमांकः

1. राशनकार्ड अन्त्योदय परिवारों, प्राथमिकता वाले गरीब परिवारों एवं सामान्य परिवारों को जारी होगा।

राशनकार्ड परिवार की महिला मुखिया के नाम पर जारी होगा।

को राज्य सरकार द्वारा निर्धारित पात्रता के अनुसार मुख्यमंत्री खाद्यान्न सहायता योजना के हितग्राहियों पूर्व में जारी राशनकार्ड यथावत् बने रहेंगे। 3

गाएंटी आधानिया, 2011 के अंतर्गत सेवा के रूप में राशन प्राप्त करने की सेवा छत्तीसगढ़ लोक सेवा शामिल। 9

'रिफाइण्ड आयोडाइज्ड नमक का सेवन करें और स्वस्थ रहे'

: गुलापा बाई

हितप्राही का नाम

: संतोष वर्मा

पिता/पति का नाम

3. जाति

dall

: अन्य पिछड़ा वर्ग

: जिला -राजनांदगांव, विकासखण्ड -खराग ग्राम पंचायत -अतरिया, ग्राम -अतरिया

: प्राथमिकता

परिवार की श्रेणी

संलग्न उचित मूल्य दुकान

दुकान क्रमांक - 422005082 : ग्राम पंचायत/वार्ड- अतिरया

एएनकाई अन्य किसी वैचानिक उपयोग तथा अन्य शासकीय योषनाजो के (कृपया बास्कोड के ऊपर कुछ न लिखें / चिपकायें।) ,पहचम/प्रमाण पत्र के तीर पर मान्य नहीं किया जादेगा। 

मुख्य कार्यपातन आधिकारी कलेक्टर द्वारा अधिकत राज्यकार्ड मारी कर्न माने अधिकारी क हस्ताक्षर व सील