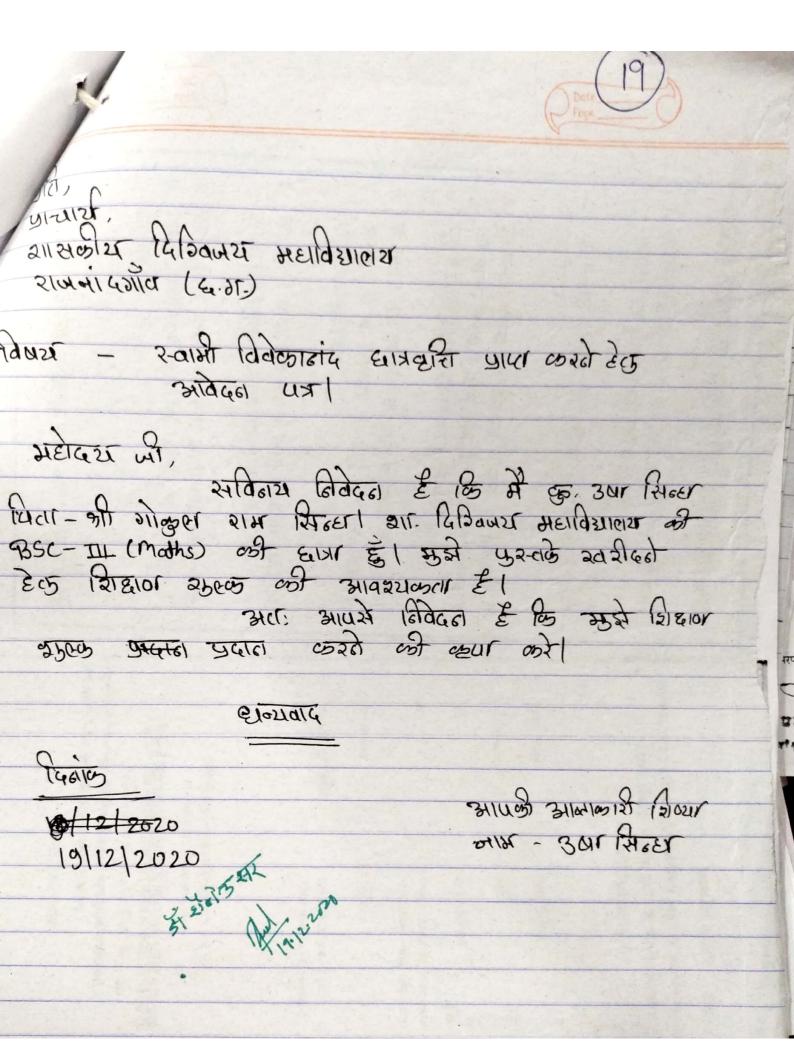

### प्रवेश कील में कित हित आवेदन पत्र-

प्रति,

प्राचार्य महोदय भी शासः दिविवजय महाविद्यालय याजनादमांव (द.म.)

विषय:- प्रवेश खल्क मुलित वाबत ।-महोदय औ,

आपसे सनम निवेदन हें कि में आमन वर्मी कक्षा एम. कॉम. प व पा सेमेरर में मेरिट सची के शीर्ष मे उत्तीर्ग किया हूं। में अपने अपो की पहारि के लिए M. com. (Final) में प्रवेश लेना गाहता ही. अतः अगव अझे प्रवेश श्रुलक मे

मुक्ति प्रदान करने की रूपा करे।

"हान्यवार"

GAB - 02-12-2020

4.2 (d.3) (1) (2) (d.3)

भवदीय माम - झामन समी Total - M. com. (Final)