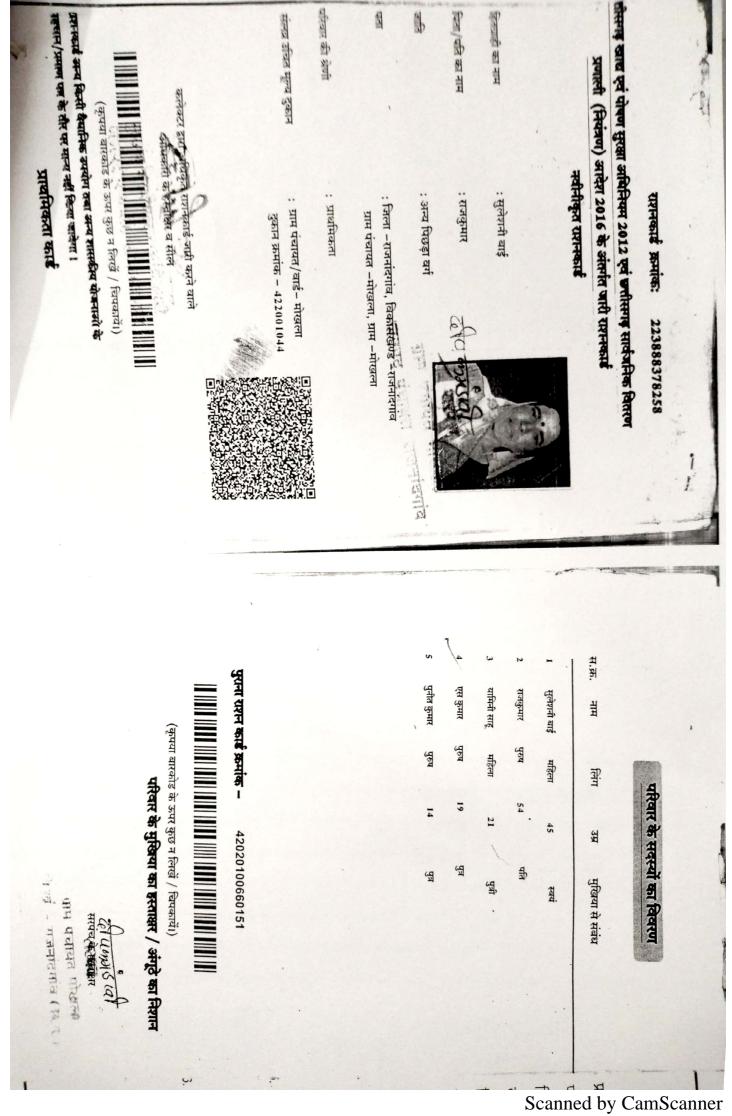

## छत्तीसगढ़ खाद्य एवं पोषण सुरक्षा अधिनियम, 2012 के मुख्य प्रावधान

जगीसगढ़ खाद्य एवं पोषण सुरक्षा अधिनियम 2012 एवं जनीसगढ़ सार्वजनिक वितरण

प्रणाली (नियंत्रण) आदेश 2016 के अंतर्गत जारी राशनकार्य

ग्वीनीकृत राशनकार्ध

223882489669

राशनकाई क्रमांकः

1. राशनकार्ड अन्त्योदय परिवारों, प्राथमिकता वाले गरीब परिवारों एवं सामान्य परिवारों को जारी होगा।

राशनकार्ड परिवार की महिला मुखिया के नाम पर जारी होगा।

को राज्य सरकार द्वारा निर्धारित पात्रता के अनुसार मुख्यमंत्री खाद्यान्न सहायता योजना के हितग्राहियों पूर्व में जारी राशनकार्ड यथावत् बने रहेंगे। 3

आंगनबाड़ी के माध्यम से आयु अनुसार नि:शुल्क छ: माह से छ: वर्ष तक की आयु के बच्चों को स्थानीय भोजन का अधिकार। छः वर्ष से चौदह वर्ष तक के आयु समूह के बच्चों को शाला में नि:युत्क मध्यान्ह भोजन का अधिकार। 5

गाएंटी आधानिया, 2011 के अंतर्गत सेवा के रूप में राशन प्राप्त करने की सेवा छत्तीसगढ़ लोक सेवा शामिल। 9

'रिफाइण्ड आयोडाइज्ड नमक का सेवन करें और स्वस्थ रहे'

: गुलापा बाई

हितप्राही का नाम

: संतोष वर्मा

पिता/पति का नाम

3. जाति

dall

: अन्य पिछड़ा वर्ग

: जिला -राजनांदगांव, विकासखण्ड -खराग ग्राम पंचायत -अतरिया, ग्राम -अतरिया

: प्राथमिकता

परिवार की श्रेणी

संलग्न उचित मूल्य दुकान

दुकान क्रमांक - 422005082 : ग्राम पंचायत/वार्ड- अतिरया

एएनकाई अन्य किसी वैचानिक उपयोग तथा अन्य शासकीय योषनाजो के (कृपया बास्कोड के ऊपर कुछ न लिखें / चिपकायें।) ,पहचम/प्रमाण पत्र के तीर पर मान्य नहीं किया जादेगा। 

मुख्य कार्यपातन आधिकारी कलेक्टर द्वारा अधिकत राज्यकार्ड मारी कर्न माने अधिकारी क हस्ताक्षर व सील