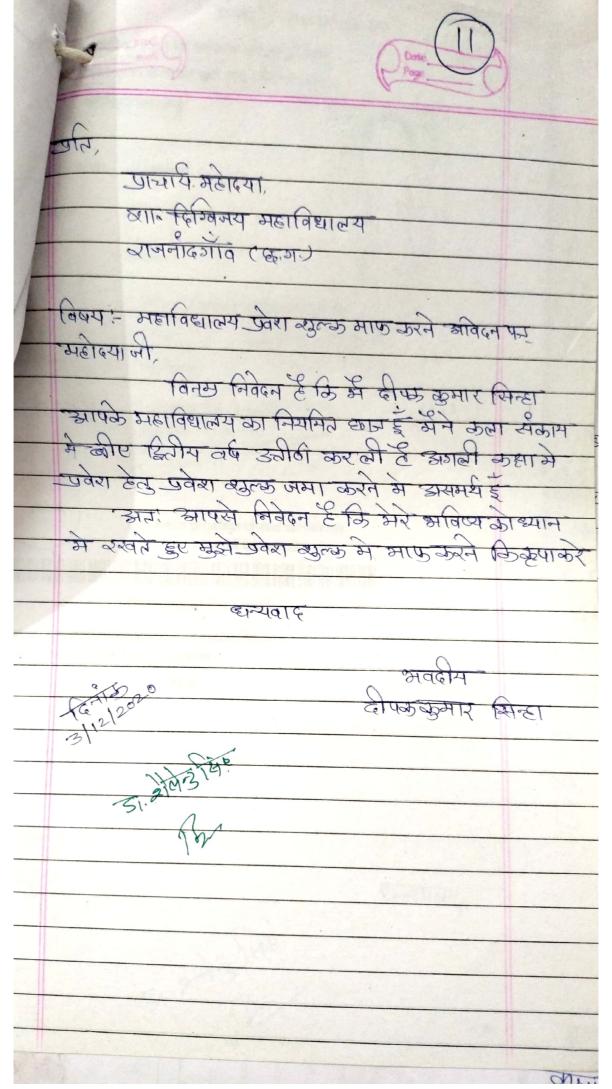

### प्रवेश कील में कित हित आवेदन पत्र-

प्रति,

प्राचार्य महोदय भी शासः दिविवजय महाविद्यालय याजनादमांव (द.म.)

विषय:- प्रवेश खल्क मुलित वाबत ।-महोदय औ,

आपसे सनम निवेदन हें कि में आमन वर्मी कक्षा एम. कॉम. प व पा सेमेरर में मेरिट सची के शीर्ष मे उत्तीर्ग किया हूं। में अपने अपो की पहारि के लिए M. com. (Final) में प्रवेश लेना गाहता ही. अतः अगव अझे प्रवेश श्रुलक मे

मुक्ति प्रदान करने की रूपा करे।

"हान्यवार"

GAB - 02-12-2020

4.2 (d.3) (1) (2) (d.3)

भवदीय माम - झामन समी Total - M. com. (Final)