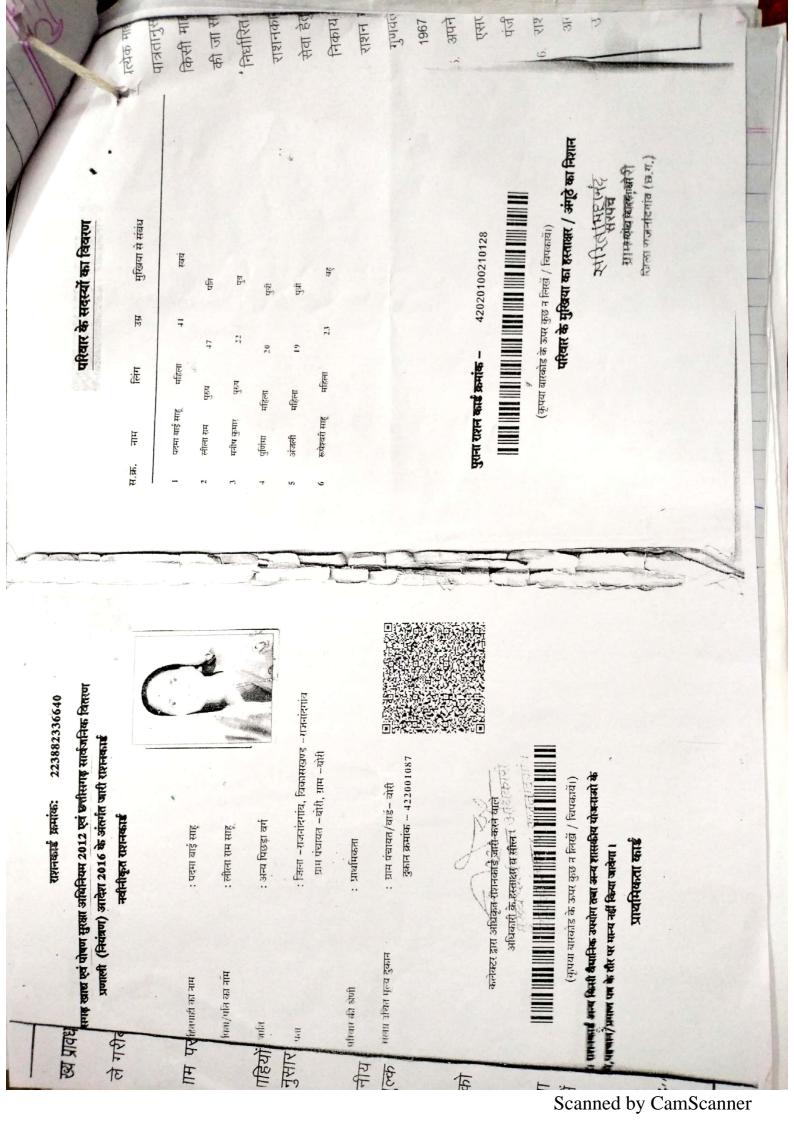

# छत्तीसगढ खाद्य सरक्षा अधिनियम, २०१२ के मुख्य पावधान

1. राशनकार्ड अन्त्योद्य परिवारों, प्राथमिकता वाले गरीब परिवारों एवं सामानाती (नियंत्रण) आदेश 2004 के अंतर्गत जारी खाद्य अधिकार पुस्तिका ीसगढ़ खाद्य सुरक्षा अधिनियम 2012 एवं छत्तीसगढ़ सार्वजनिक वितरण परिवारों को जारी होगा।

### नवीनीकृत राशनकार्ड

आयकरदाता परिवारों, गैर अनुसूचित ग्रामीण क्षेत्रों में 4 हेक्टेयर से अधित परिवार के मुखिया का नाम सिंचित भूमि या 8 हेक्टेयर से अधिक असिंचित भूमिधारक परिवार, शहर धिता/पतिका नाम

राशनकार्ड परिवार की महिला मुखिया के नाम पर जारी होगा।

7

संलग्न उचित मूल्य दुकान केन्द्र अथवा राज्य शासन के विभागों तथा सार्वजनिक उपकर्मों, निगम परिवार की श्रेणी • क्षेत्रों में 1000 वर्गफीट से अधिक क्षेत्रफल पर निर्मित पक्का मकान के स्वाम जात संबग एवं दैनिक वेतनमोगी मानदेयी तथा चतुर्थ श्रेणी के कर्मचारियों को छोड़का त्रथा स्थानीय नगरीय निकाय को संपत्तिकर भुगतान करने वाले परिवा मंडलों व स्वशासी संस्थाओं तथा स्थानीय निकायों के समस्त स्थायी अथव संविदा आधार पर नियोजित अधिकारी/कर्मचारी के परिवारों क

मुख्यमंत्री खाद्यान्न सहायता योजना के हितग्राहियों को राज्य सरकार द्वारा राशनकार्ड जारी नहीं होगा।

छः माह से छः वर्ष तक की आयु के बच्चों को स्थानीय आंगनबाड़ी के माध्यम् निर्धारित पात्रता के अनुसार पूर्व में जारी राशनकार्ड यथावत बने रहेंगे। से आयु अनुसार निःशुल्क मोजन का अधिकार। 6

छः वर्ष से चौदह वर्ष तक के आयु समूह के बच्चों को शाला में निःशुल्क मध्यान्ह भोजन का अधिकार। 9

राशन प्राप्त करने की सेवा छत्तीसगढ़ लोक सेवा गारंटी अधिनियम, 2011

के अंतर्गत सेवा के रूप में शामिल।

: अनुसुईया

: कृष्णकांत तिवारी

: जिला -राजनांदगांव, नगरीय निकाय -राज : सामान्य

: प्राथमिकता

: ग्राम पंचायत/वार्ड - गौरीनगर वार्ड दुकान क्रमांक - 421001011

होलोग्राम

ि न अधिकारी के हिस्साम् व मील ( छ ग कलेक्टर द्वारा अधिकृतिरामिन्सि

(कृपया बारकोड के ऊपर कुछ न लिखें / चिपकायें।)

टः राशनकार्ड अन्य किसी वैधानिक उपयोग तथा अन्य शासकीय योजनाओं के थे,पहचान/प्रमाण पत्र के तौर पर मान्य नहीं किया जावेगा ।

"आयोडाईण्ड अमृत नमक का सेवन करें और स्वस्य रहें"