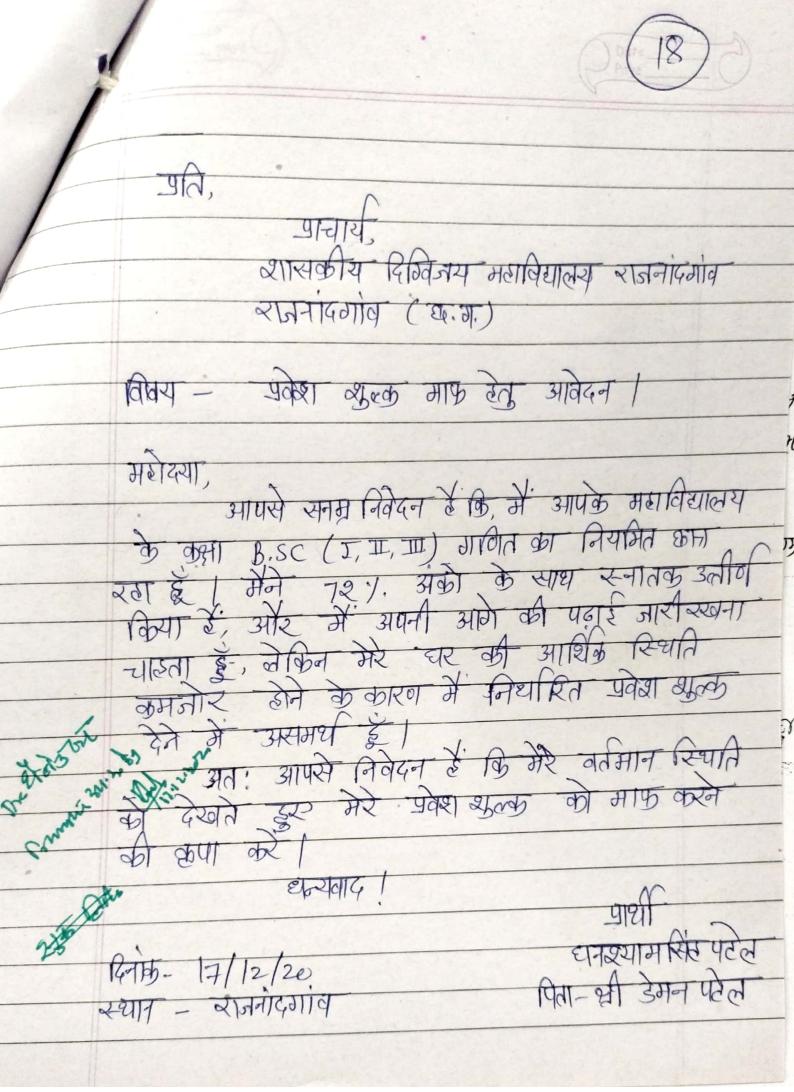

To The Principal Grovt. Digvijay Autonomores P. Gr Collège Roynandgaon (C.G.) Sub: - For Fee concession. Kespected Mam. Most respectfully state that I am a student in your college. My family's financial to pay the fee. I request you to provide a concession in collège fee to pursue my studies further. I whall be highly to you. Thanking you, Yours obediently Sakshi Shukla Date - 23/11/2020 Teacher's Signature 1-01/100 नावादी व्याखाः - दिविनाज्य च्यकाची महाविद्यालय याजनादेशील टहास) यहायय।